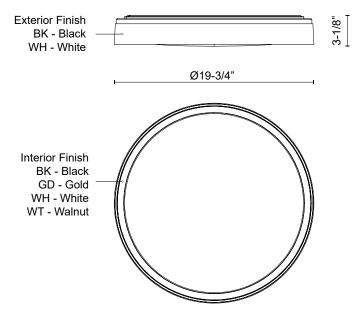

### SPECIFICATION DETAILS

| Fixture Dimensions     | D19-3/4" x H3-1/8"                                                            |
|------------------------|-------------------------------------------------------------------------------|
| Light Source           | AC LED Module                                                                 |
| Wattage                | 42W                                                                           |
| Total Lumens           | 3565lm                                                                        |
| Delivered Lumens       | BK/GD-1685lm*; BK/WH-1690lm*; BK/WT-1450lm*;<br>WH/GD-1685lm*; WH/WT-1450lm*; |
| Voltage                | 120V                                                                          |
| Color Temperature      | Selectable CCT 2700K/3000K/3500K/4000K/5000K                                  |
| CRI (Ra)               | 90CRI                                                                         |
| LED Rated Life         | 50,000 hours                                                                  |
| Dimming                | 100% - 10%, ELV Dimmer (Not Included)                                         |
| Diffuser Details       | Frosted acrylic diffuser                                                      |
| Location               | Dry                                                                           |
| Illumination Direction | Downlight                                                                     |
| Mounting Style         | All Orientation; Ceiling and Wall;                                            |
| CEC Title 24 JA8       | Yes, JA8-2022                                                                 |
| Paint Finish           | BK01; GD01; WH01; WT01;                                                       |
|                        |                                                                               |