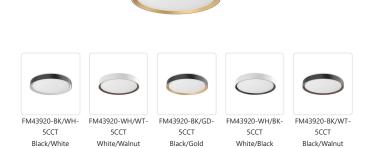

## DESCRIPTION

The Essex Collection brings modern, clean lines to a decorative level. This flush mount collection features a clean frame, available in a combination of Black, Gold, White and Walnut pattern, and a light gap at the top of each fixture to emit decorative up lighting on any ceiling. This fixture is the perfect decorative flush mount for any style design that is looking for an elevated, sleek piece.

## FM43920-WH/GD-5CCT

White/Gold